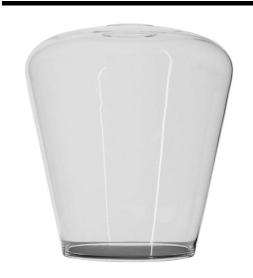

## **1867 CLEAR**

60W Clear Quicklink: Q4260

## General

Colour Clear Construction Glass

## **Dimensions**

Shade Diameter 190mm Shade Height 205mm

## Electrical

Maximum Wattage 60W

The **Sorento Glass** pendant shade is an elegant simple glass shade, to be used with our pendant kit or alternately paired with other lamp holders, ideally suited to be paired with a filament lamp the glass pendant shade acts as a diffuser for the lamp creating interesting colours and lighting effects with a its semi transparent material.