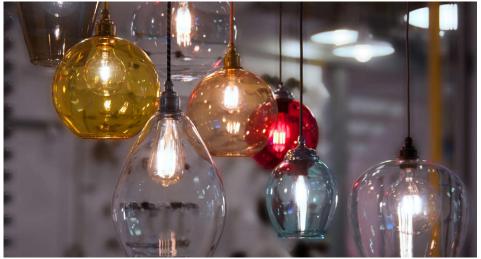

Mr Resistor's Glass Pendant Shades are created from high quality Venetian glass. The shades are all hand blown in Italy, which gives each one a unique character. The pendants can be hung individually or in groups and when teamed with our LED carbon filament lamps, they give a retro yet contemporary feel to any space.