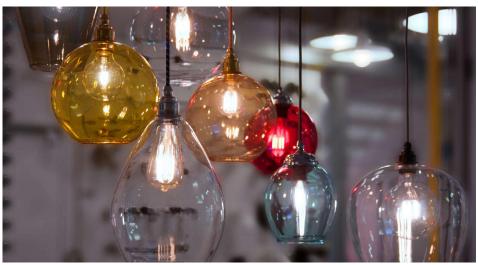

Mr Resistor's Glass Pendant Shades are created from high quality Venetian glass. The shades are all hand blown in Italy, which gives each one a unique character. The pendants can be hung individually or in groups and when teamed with our LED carbon filament lamps, they give a retro yet contemporary feel to any space.