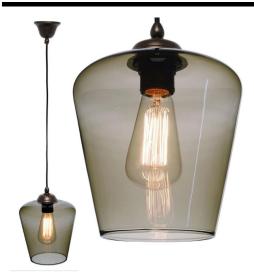

## 1867KSMOKEB

60W Smoke Fume / Antique Bronze Quicklink: Q428E

## General

Cap ES/E27 Colour Grey

Construction Glass / Fabric / Metal

Dimmable Yes

## Dimensions

Maximum 3000mm

Suspension Length

Rose Depth 70mm
Rose Diameter 90mm
Shade Diameter 190mm
Shade Height 205mm

## Electrical

Maximum Wattage 60W Voltage 240V

The **Sorento Glass** pendant is an elegant simple glass vase shaped pendant shade with complimenting lamp holder and ceiling rose, ideally suited to be paired with a filament lamp the glass pendant shade acts as a diffuser for the lamp creating interesting colours and lighting effects with a its semi transparent material.