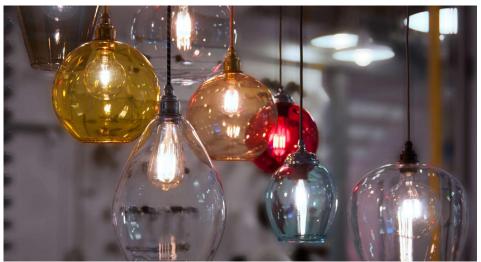

Mr Resistor's Glass Pendant Shades are created from high quality Venetian glass. The shades are all hand blown in Italy, which gives each one a unique character. The pendants can be hung individually or in groups and when teamed with our LED carbon filament lamps, they give a retro yet contemporary feel to any space.