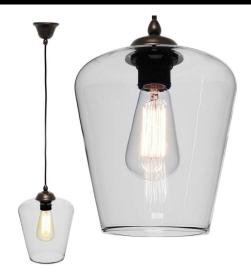

## 1867KCLEARB

60W Clear / Antique Bronze Quicklink: Q428C

## General

Cap ES/E27 Colour Clear

Construction Glass / Fabric / Metal

Dimmable Yes

## Dimensions

Maximum 3000mm

Suspension Length

Rose Depth 70mm
Rose Diameter 90mm
Shade Diameter 190mm
Shade Height 205mm

## Electrical

Maximum Wattage 60W Voltage 240V

The **Sorento Glass** pendant is an elegant simple glass vase shaped pendant shade with complimenting lamp holder and ceiling rose, ideally suited to be paired with a filament lamp the glass pendant shade acts as a diffuser for the lamp creating interesting colours and lighting effects with a its semi transparent material.