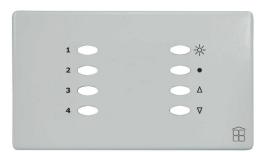

## **SCE04WHI44 OLD**

White

Quicklink: Q15AE

## General

Colour White Construction Metal

## **Dimensions**

Depth 2mm Length 146mm Width 86mm The screwless, clip-on, **Metal front fascias** are available in Nickel and White, which all exude quality and feature subtle rounded corners and a slim profile.

Other finishes and styles are available on special order. The SceneStyle4 buttons, which are available in either black or white, complement the fascias, have been designed to give a pleasing tactile feel.

Even the button indicators can be set by the user to be one of seven stunning colours to harmonise with your interior décor.