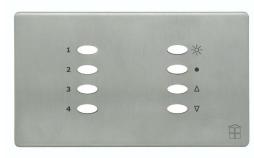

## SCE04BSS44 OLD

Nickel

Quicklink: Q15AF

## General

Colour Nickel Construction Metal

## Dimensions

Depth 2mm Length 146mm Width 86mm

The screwless, clip-on, Metal front fascias are available in Nickel and White, which all exude quality and feature subtle rounded corners and a slim profile.

Other finishes and styles are available on special order. The SceneStyle4 buttons, which are available in either black or white, complement the fascias, have been designed to give a pleasing tactile feel.

Even the button indicators can be set by the user to be one of seven stunning colours to harmonise with your interior décor.