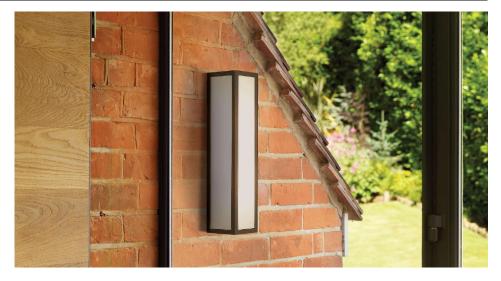

### Electrical

Maximum Wattage 15W (3 x 15W) Voltage 240V

The **Salerno** has five frosted glass faces allowing light to diffuse in all directions. This fitting not only provides an ideal light for highlighting patios and decking but also provides wall washing effects.