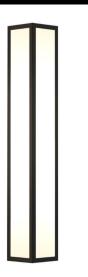

# Salerno Salerno 520 Wall Light 240V 3 x 5W Black

### Electrical

Maximum Wattage 15W (3 x 15W) Voltage 240V

The **Salerno** has five frosted glass faces allowing light to diffuse in all directions. This fitting not only provides an ideal light for highlighting patios and decking but also provides wall washing effects.