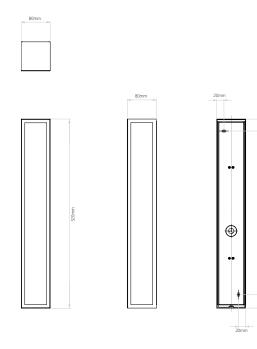

| SES/E14                    |
|--------------|----------------------------|
| Colour       | Black                      |
| Construction | Stainless Steel /<br>Glass |
| IP Rating    | IP44                       |
|              |                            |

### Dimensions

Depth 80mm Height 520mm Width 80mm

### Electrical

Maximum Wattage 15W (3 x 15W) Voltage 240V



The **Salerno** has five frosted glass faces allowing light to diffuse in all directions. This fitting not only provides an ideal light for highlighting patios and decking but also provides wall washing effects.

Constructed from stainless steel and glass. Three 5W maximum E14 LED lamps are required. Please note that the terminal block must be located within a cavity in the wall behind the product.

### Page 1 of 2





33mm

Page 2 of 2