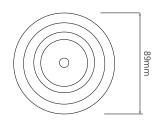

**Dimensions** 

Cut Out 82mm (Diameter)

Diameter 89mm Horizontal Rotation 360°

Minimum Ceiling Depth

68mm

60mm Pack Diameter Pack Length 560mm

Vertical Rotation 30°

Electrical