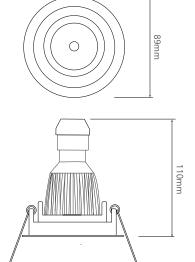

**Dimensions** 

Cut Out 82mm (Diameter)

Diameter 89mm Horizontal Rotation 360°

Minimum Ceiling Depth

68mm

60mm Pack Diameter Pack Length 560mm

Vertical Rotation 30°

Electrical

Non-Maintained Emergency Lighting: A non-maintained fitting is not illuminated until the event of power failure.

Dimensions using our GU10 LED 5W Retro lamps

Dimensions using our LED Module

Dimensions using our GU10 LED 7W Large lamps