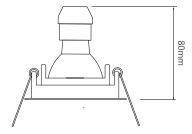

**Dimensions** 

Cut Out 82mm (Diameter)

Diameter 89mm Horizontal Rotation 360°

Minimum Ceiling Depth

68mm

60mm Pack Diameter Pack Length 560mm

Vertical Rotation 30°

Electrical

Non-Maintained Emergency Lighting: A non-maintained fitting is not illuminated until the event of power failure.

Dimensions using our GU10 LED 5W Retro lamps

Dimensions using our LED Module

Dimensions using our GU10 LED 7W Large lamps

Dimensions using our LED Module