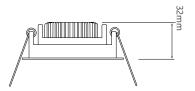

**Dimensions** 

Cut Out 82mm (Diameter)

Diameter 89mm Horizontal Rotation 360°

Minimum Ceiling Depth

68mm

60mm Pack Diameter Pack Length 560mm

Vertical Rotation 30°

Electrical