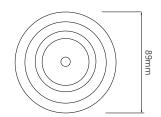

**Dimensions** 

Cut Out 82mm (Diameter)

Diameter 89mm Horizontal Rotation 360°

Minimum Ceiling Depth

68mm

60mm Pack Diameter Pack Length 560mm

Vertical Rotation 30°

Electrical

Non-Maintained Emergency Lighting: A non-maintained fitting is not illuminated until the event of power failure.

Dimensions using our GU10 LED 5W Retro lamps

Dimensions using our LED Module

Dimensions using our GU10 LED 7W Large lamps