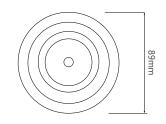

**Dimensions** 

Cut Out 82mm (Diameter)

Diameter 89mm Horizontal Rotation 360°

Minimum Ceiling Depth

68mm

60mm Pack Diameter Pack Length 560mm

Vertical Rotation 30°

Electrical

Non-Maintained Emergency Lighting: A non-maintained fitting is not illuminated until the event of power failure.

Dimensions using our GU10 LED 5W Retro lamps

Dimensions using our LED Module

Dimensions using our GU10 LED 7W Large lamps