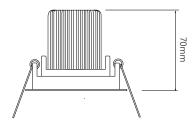

**Dimensions** 

Cut Out 82mm (Diameter)

Diameter 89mm Horizontal Rotation 360°

Minimum Ceiling Depth

68mm

60mm Pack Diameter Pack Length 560mm

Vertical Rotation 30°

Electrical