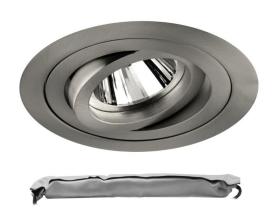

## DL336B/EMERGENCY NICKEL

Nickel 9W Quicklink: Q223D

General

Cap GU10 Colour Nickel

Construction Die-Cast Aluminium

Dimmable Yes

3 hrs Batterv

Maintained **Emergency Type** 

Maximum Wattage 9W Voltage 240V The Rock 'n' Roll is a fully adjustable downlight. The inner ring can tilt to a maximum of 30° for precise beam placement.

The outer ring of this product is permanently attached to the ceiling and the two inner rings are one piece. These two inner rings are easily pulled out to reveal the lampholder. This simply pushes back in place afterwards. No clips or tools are needed, simplifying the lamp replacement process without compromising the design.

This kit includes the LED GU10 Emergency Pack 240V which is a remote pack designed to fit through a 60mm aperture to convert LED GU10 lights to emergency.

LED lamp not included. All GU10 lamps linked have been tested and approved to work with this product. The LED GU10 Emergency Pack 240V will run these lamps on DC in emergency so the lamp must be suitable for low power DC operation. LED GU10 lamps that cannot run in DC voltage will not be compatible with this product.