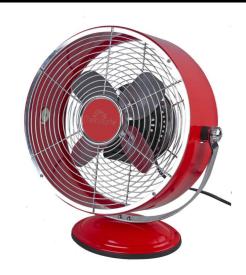

## **FAN RETRO 12"RED**

Red Aluminium Quicklink: Q40A5

General

Colour

Red

Construction

Aluminium

Speed Settings

Electrical

Voltage

240V

Modern-day power on the inside, classic vintage design on the outside. Twin-speed retro style desk fans. Our Retro desk fan is quiet in operation whilst providing a cool breeze in two speeds.

Much more than just a desk fan, this unique retro fan will keep you cool in the kitchen, or refreshed in the lounge. All metal design ensures high quality throughout and the retro fan has an adjustable tilting head for ultimate control.