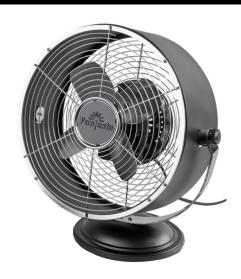

## **FAN RETRO 12"BLK**

Matt Black Aluminium Quicklink: Q40A1

General

Colour Black Construction Aluminium

Speed Settings 2

**Dimensions** 

Height 320mm Length 300mm Width 128mm

Electrical

Voltage 240V

Modern-day power on the inside, classic vintage design on the outside. Twin-speed retro style desk fans. Our Retro desk fan is quiet in operation whilst providing a cool breeze in two speeds.

Much more than just a desk fan, this unique retro fan will keep you cool in the kitchen, or refreshed in the lounge. All metal design ensures high quality throughout and the retro fan has an adjustable tilting head for ultimate control.

The retro fan is the perfect addition to the modern home, whether your style is contemporary or vintage!