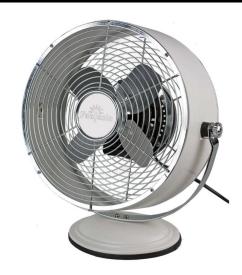

Cream Aluminium

## **FAN RETRO 12"CRE**

Cream Aluminium Quicklink: Q40A3

General

Colour Beige

Speed Settings 2

**Dimensions** 

Height 320mm Length 300mm Width 128mm

Electrical

Voltage 240V

Modern-day power on the inside, classic vintage design on the outside. Twin-speed retro style desk fans. Our Retro desk fan is quiet in operation whilst providing a cool breeze in two speeds.

Much more than just a desk fan, this unique retro fan will keep you cool in the kitchen, or refreshed in the lounge. All metal design ensures high quality throughout and the retro fan has an adjustable tilting head for ultimate control.

The retro fan is the perfect addition to the modern home, whether your style is contemporary or vintage!