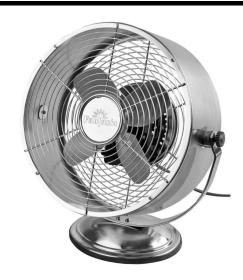

## **FAN RETRO 12"NKL**

Brushed Nickel Aluminium Quicklink: Q40A4

General

Colour Nickel
Construction Aluminium

Speed Settings 2

**Dimensions** 

Height 320mm Length 300mm Width 128mm

Electrical

Voltage 240V

Modern-day power on the inside, classic vintage design on the outside. Twin-speed retro style desk fans. Our Retro desk fan is quiet in operation whilst providing a cool breeze in two speeds.

Much more than just a desk fan, this unique retro fan will keep you cool in the kitchen, or refreshed in the lounge. All metal design ensures high quality throughout and the retro fan has an adjustable tilting head for ultimate control.

The retro fan is the perfect addition to the modern home, whether your style is contemporary or vintage!