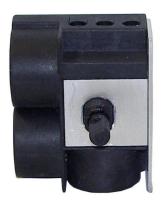

The **Resistive Load 2 Way Dimmer Module** allows you to custom make your own switches as they easily attach to standard manufactured wall plates. They are also used to replace faulty or broken modules in existing switches. If purchased for this purpose, please ensure that you select the correct wattage and check whether it is a an inductive or resistive load.

This particular module is only suitable for resistive loads (for use with electronic transformers), not inductive loads. If used for mains voltage lamps, please follow the minimum and maximum resistive loads given on this products specification.