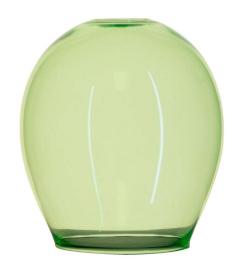

## Glass Pendants Polla Glass Pendant Shade 40W Ice Green

## **1868 ICE GREEN**

40W Ice Green Quicklink: Q424E

## General

Colour Green Dimensions Shade Diameter 130mm Shade Height 140mm

The **Polla Glass** pendant shade is an elegant simple glass shade, to be used with our pendant kit or alternately paired with other lamp holders, ideally suited to be paired with a filament lamp the glass pendant shade acts as a diffuser for the lamp creating interesting colours and lighting effects with a its semi transparent material.