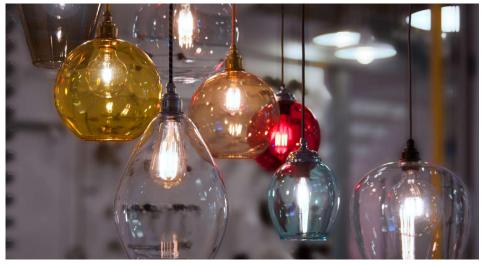

Mr Resistor's Glass Pendant Shades are created from high quality Venetian glass. The shades are all hand blown in Italy, which gives each one a unique character. The pendants can be hung individually or in groups and when teamed with our LED carbon filament lamps, they give a retro yet contemporary feel to any space.