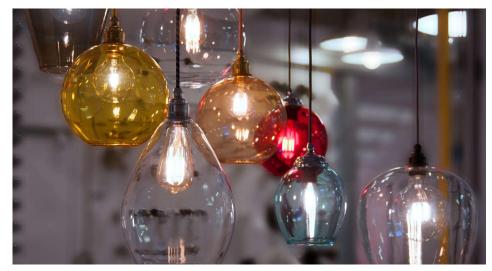

Mr Resistor's Glass Pendant Shades are created from high quality Venetian glass. The shades are all hand blown in Italy, which gives each one a unique character. The pendants can be hung individually or in groups and when teamed with our LED carbon filament lamps, they give a retro yet contemporary feel to any space.