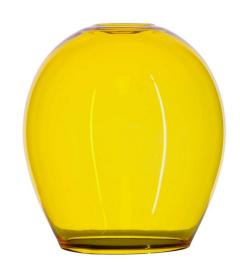

## **1868 YELLOW**

40W Yellow Quicklink: Q4252

General

Colour Yellow

**Dimensions** 

Shade Diameter 130mm Shade Height 140mm

The **Polla Glass** pendant shade is an elegant simple glass shade, to be used with our pendant kit or alternately paired with other lamp holders, ideally suited to be paired with a filament lamp the glass pendant shade acts as a diffuser for the lamp creating interesting colours and lighting effects with a its semi transparent material.