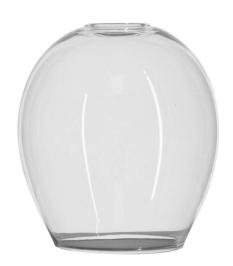

## General

Colour Clear Dimensions Shade Diameter 130mm Shade Height 140mm

The **Polla Glass** pendant shade is an elegant simple glass shade, to be used with our pendant kit or alternately paired with other lamp holders, ideally suited to be paired with a filament lamp the glass pendant shade acts as a diffuser for the lamp creating interesting colours and lighting effects with a its semi transparent material.