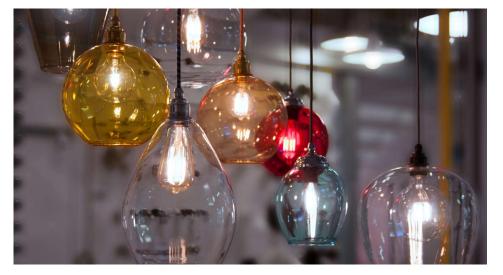

Mr Resistor's Glass Pendant Shades are created from high quality Venetian glass. The shades are all hand blown in Italy, which gives each one a unique character. The pendants can be hung individually or in groups and when teamed with our LED carbon filament lamps, they give a retro yet contemporary feel to any space.