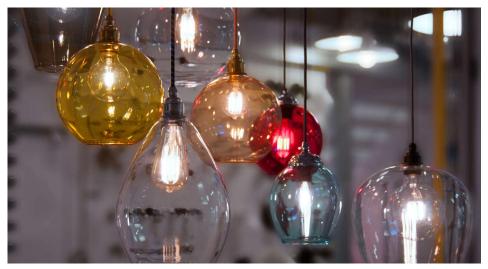

## Electrical

Maximum Wattage 40W

The **Polla Glass** pendant shade is an elegant simple glass shade, to be used with our pendant kit or alternately paired with other lamp holders, ideally suited to be paired with a filament lamp the glass pendant shade acts as a diffuser for the lamp creating interesting colours and lighting effects with a its semi transparent material.

Mr Resistor's Glass Pendant Shades are created from high quality Venetian glass. The shades are all hand blown in Italy, which gives each one a unique character. The pendants can be hung individually or in groups and when teamed with our LED carbon filament lamps, they give a retro yet contemporary feel to any space.