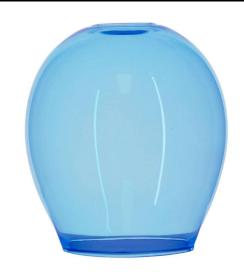

## **1868 BABY BLUE**

40W Baby Blue Quicklink: Q424A

## General

Colour Blue Construction Glass

## **Dimensions**

Shade Diameter 130mm Shade Height 140mm

## Electrical

Maximum Wattage 40W

The **Polla Glass** pendant shade is an elegant simple glass shade, to be used with our pendant kit or alternately paired with other lamp holders, ideally suited to be paired with a filament lamp the glass pendant shade acts as a diffuser for the lamp creating interesting colours and lighting effects with a its semi transparent material.