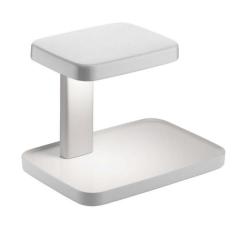

## **PIANI WHITE**

White 5W Quicklink: Q34AC

# **Light Characteristics**

Colour Temperature 2700K Warm White

Lumens Per Watt 336 lm 67 lm/W

The **Piani** is a designer table lamp with two overlaying flat elements. The upper arm provides direct light, while the lower base also functions as a handy tray.

The Piani has a 5W LED which provides direct light through an injection printed lamp body in ABS with a dissipater in polished pressofused aluminium. The diffuser is made of injection printed optical PMMA and the power cable is 1600mm in length. A switch is supplied on the cable.