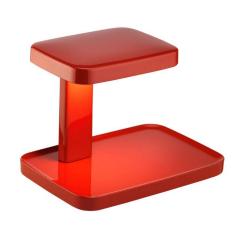

## **PIANI RED**

Red 5W Quicklink: Q34AE

# **Light Characteristics**

Colour Temperature 2700K Warm White

Lumens Per Watt 336 lm 67 lm/W

The **Piani** is a designer table lamp with two overlaying flat elements. The upper arm provides direct light, while the lower base also functions as a handy tray.

The Piani has a 5W LED which provides direct light through an injection printed lamp body in ABS with a dissipater in polished pressofused aluminium. The diffuser is made of injection printed optical PMMA and the power cable is 1600mm in length. A switch is supplied on the cable.