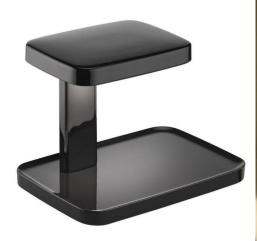

Colour Temperature2700K Warm WhiteLumens336 lmLumens Per Watt67 lm/W

**The Piani** is a unique and stylish table lamp that combines function and design. The lamp features two overlaying flat elements, with the upper arm providing direct light and the lower base serving as a handy tray. The tray is perfect for holding small items such as your phone or keys.