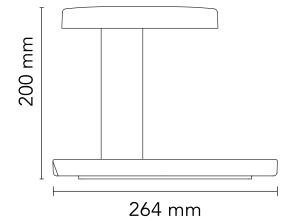

## General

| Centeral              |           |
|-----------------------|-----------|
| Colour                | Black     |
| Construction          | Aluminium |
| Dimmable              | No        |
|                       |           |
| Dimmable              | No        |
| <b>.</b>              |           |
| Dimensions            |           |
| Cable Length          | 1600mm    |
| Height                | 200mm     |
| Width                 | 264mm     |
| Electrical            |           |
| Maximum Wattage       | 5W        |
| Voltage               | 240V      |
| Light Characteristics |           |
|                       |           |