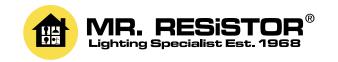

The fitting comes complete with spring clips to mount into hollow walls and floors. It also comes with a plastic mounting box for use with brick and other solid surfaces. *Heat Shrink* forms part of the kit to help protect the wiring from water.

This light does not require any wiring as it is a uses the plug and play system. The power cable and endcap will be needed to be connected to make the light work.