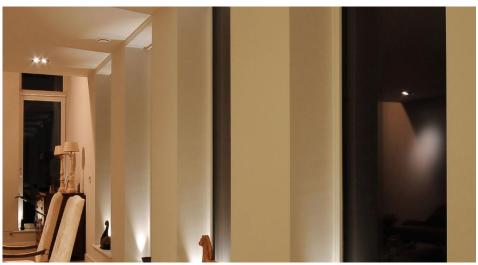

# **Light Characteristics**

Beam Angle 40°

The Phantom Round 40° RGB Outdoor Slave Kit is used in conjunction with the Phantom Round 40° RGB Outdoor Master Kits.

The **Phantom Round 40° RGB** is a small recessed uplight that can be used in floors and walls. It is rated IP68, allowing it to be fitted into wet areas outside such as decking. Constructed from marine grade steel and frosted glass.