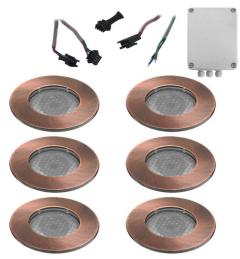

# Phantom Round LED

Phantom Round 40° RGB Outdoor 350mA Slave 6 RGB 6 x 3W

# **AL2118 RND KIT BS6**

RGB 6 x 3W Quicklink: Q30DF

# **Light Characteristics**

Beam Angle 40°

The Phantom Round 40° RGB Outdoor Slave Kit is used in conjunction with the Phantom Round 40° RGB Outdoor Master Kits.

The **Phantom Round 40° RGB** is a small recessed uplight that can be used in floors and walls. It is rated IP68, allowing it to be fitted into wet areas outside such as decking. Constructed from marine grade steel and frosted glass.

The fitting comes complete with spring clips to mount into hollow walls and floors. It also comes with a plastic mounting box for use with brick and other solid surfaces. *Heat Shrink* forms part of the kit to help protect the wiring from water.

This light does not require any wiring as it is a uses the plug and play system. The power cable and endcap will be needed to be connected to make the light work.