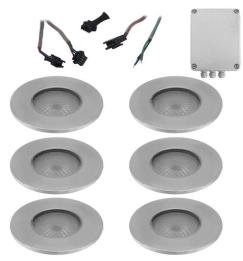

# Phantom Round LED

Phantom Round 40° RGB Outdoor 350mA Slave 6 RGB 6 x 3W

### **AL2118 RND KIT SS6**

RGB 6 x 3W Quicklink: Q30DE

The fitting comes complete with spring clips to mount into hollow walls and floors. It also comes with a plastic mounting box for use with brick and other solid surfaces. *Heat Shrink* forms part of the kit to help protect the wiring from water.

This light does not require any wiring as it is a uses the plug and play system. The power cable and endcap will be needed to be connected to make the light work.