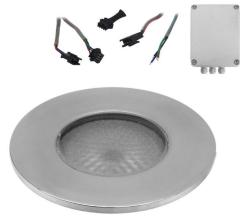

The Phantom Round 40° RGB Outdoor Slave Kit is used in conjunction with the Phantom Round 40° RGB Outdoor Master Kits.

The **Phantom Round 40° RGB** is a small recessed uplight that can be used in floors and walls. It is rated IP68, allowing it to be fitted into wet areas outside such as decking. Constructed from marine grade steel and frosted glass.

The fitting comes complete with spring clips to mount into hollow walls and floors. It also comes with a plastic mounting box for use with brick and other solid surfaces. *Heat Shrink* forms part of the kit to help protect the wiring from water.

This light does not require any wiring as it is a uses the plug and play system. The power cable and endcap will be needed to be connected to make the light work.