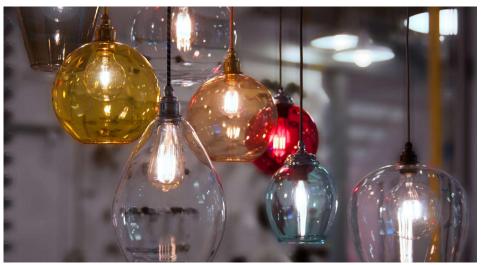

Mr Resistor's Glass Pendant Shades are created from high quality Venetian glass. The shades are all hand blown in Italy, which gives each one a unique character. The pendants can be hung individually or in groups and when teamed with our LED carbon filament lamps, they give a retro yet contemporary feel to any space.