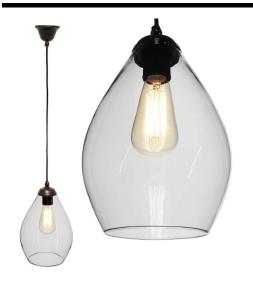

## 1866KCLEARB

60W Clear / Antique Bronze Quicklink: Q428B

## General

Cap ES/E27 Colour Clear

Construction Glass / Fabric / Metal

Dimmable Yes

## Dimensions

Maximum 3000mm

Suspension Length

Rose Depth 70mm
Rose Diameter 90mm
Shade Diameter 180mm
Shade Height 260mm

## Electrical

Maximum Wattage 60W Voltage 240V

The **Novara Glass** pendant is an elegant simple glass balloon shaped pendant shade with complimenting lamp holder and ceiling rose, ideally suited to be paired with a filament lamp the glass pendant shade acts as a diffuser for the lamp creating interesting colours and lighting effects with a its semi transparent material.