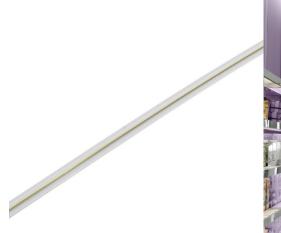

## **DVR-RAIL SILVER**

Grey 1000mm Quicklink: Q3D4B

### **Dimensions**

Height 4.3mm Length 1m Width 15.6mm