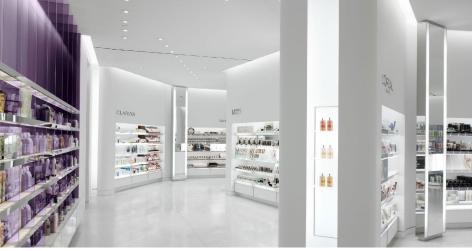

# **Light Characteristics**

Colour Rendering 80 Index

MonoRail, has a flexibility that makes them ideal for the retail environment.

The slim, linear LED lighting fixture can be 'snapped' into place anywhere. The Power Rail has maximum capacity of 180W through its length and can be installed with just one power feed to a maximum run length of approximate 20 meter in a single row. The track can also supply power to other electronics.