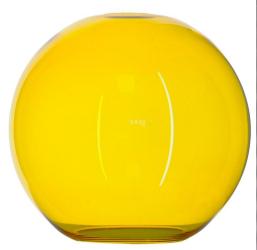

### Glass Pendants Modica Glass Pendant Shade 60W Yellow

Yellow

Glass

180mm

180mm

## **1869L YELLOW**

60W Yellow Quicklink: Q425F

# Electrical

Maximum Wattage 60W

The **Modica Glass** pendant shade is an elegant simple glass shade, to be used with our pendant kit or alternately paired with other lamp holders, ideally suited to be paired with a filament lamp the glass pendant shade acts as a diffuser for the lamp creating interesting colours and lighting effects with a its semi transparent material.