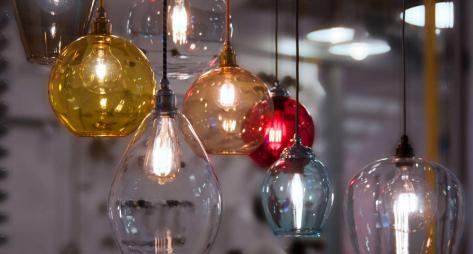

Mr Resistor's Glass Pendant Shades are created from high quality Venetian glass. The shades are all hand blown in Italy, which gives each one a unique character. The pendants can be hung individually or in groups and when teamed with our LED carbon filament lamps, they give a retro yet contemporary feel to any space.