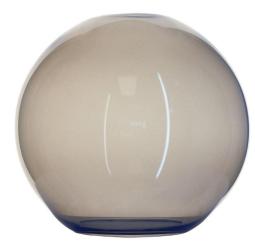

## **1869S SMOKE FUME**

60W Smoke Fume Quicklink: Q425E

## General

Colour Grey
Construction Glass

## **Dimensions**

Diameter 160mm Height 160mm

## Electrical

Maximum Wattage 60W

The **Modica Glass** pendant shade is an elegant simple glass shade, to be used with our pendant kit or alternately paired with other lamp holders, ideally suited to be paired with a filament lamp the glass pendant shade acts as a diffuser for the lamp creating interesting colours and lighting effects with a its semi transparent material.