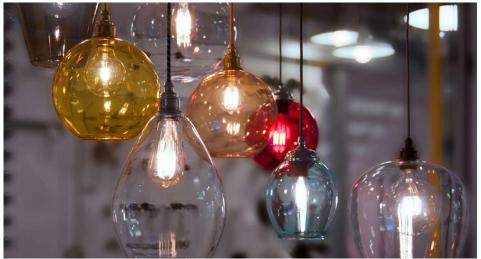

## Electrical

Maximum Wattage 60W

The **Modica Glass** pendant shade is an elegant simple glass shade, to be used with our pendant kit or alternately paired with other lamp holders, ideally suited to be paired with a filament lamp the glass pendant shade acts as a diffuser for the lamp creating interesting colours and lighting effects with a its semi transparent material.

Mr Resistor's Glass Pendant Shades are created from high quality Venetian glass. The shades are all hand blown in Italy, which gives each one a unique character. The pendants can be hung individually or in groups and when teamed with our LED carbon filament lamps, they give a retro yet contemporary feel to any space.