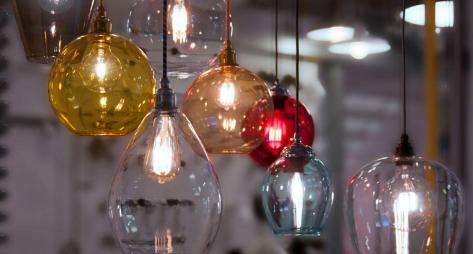

Mr Resistor's Glass Pendant Shades are created from high quality Venetian glass. The shades are all hand blown in Italy, which gives each one a unique character. The pendants can be hung individually or in groups and when teamed with our LED carbon filament lamps, they give a retro yet contemporary feel to any space.