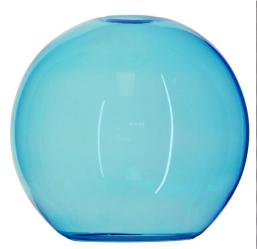

## Glass Pendants Modica Glass Pendant Shade 60W Baby Blue

Blue

Glass

180mm

180mm

## **1869L BABY BLUE**

60W Baby Blue Quicklink: Q4259

## Dimensions

Diameter Height

Electrical

Maximum Wattage 60W

The **Modica Glass** pendant shade is an elegant simple glass shade, to be used with our pendant kit or alternately paired with other lamp holders, ideally suited to be paired with a filament lamp the glass pendant shade acts as a diffuser for the lamp creating interesting colours and lighting effects with a its semi transparent material.