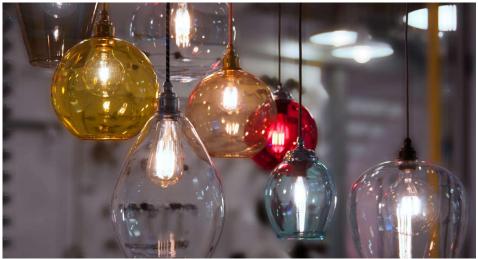

## Electrical

Maximum Wattage 60W

The **Modica Glass** pendant shade is an elegant simple glass shade, to be used with our pendant kit or alternately paired with other lamp holders, ideally suited to be paired with a filament lamp the glass pendant shade acts as a diffuser for the lamp creating interesting colours and lighting effects with a its semi transparent material.

Mr Resistor's Glass Pendant Shades are created from high quality Venetian glass. The shades are all hand blown in Italy, which gives each one a unique character. The pendants can be hung individually or in groups and when teamed with our LED carbon filament lamps, they give a retro yet contemporary feel to any space.