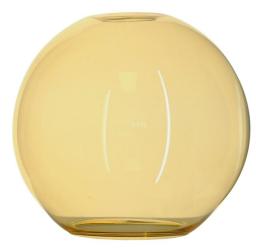

## **1869S AMBER**

60W Amber Quicklink: Q4258

## General

Colour Amber
Construction Glass

## **Dimensions**

Diameter 160mm Height 160mm

## Electrical

Maximum Wattage 60W

The **Modica Glass** pendant shade is an elegant simple glass shade, to be used with our pendant kit or alternately paired with other lamp holders, ideally suited to be paired with a filament lamp the glass pendant shade acts as a diffuser for the lamp creating interesting colours and lighting effects with a its semi transparent material.