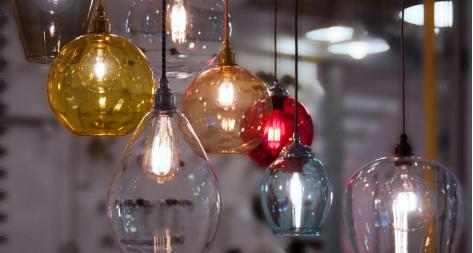

Mr Resistor's Glass Pendant Shades are created from high quality Venetian glass. The shades are all hand blown in Italy, which gives each one a unique character. The pendants can be hung individually or in groups and when teamed with our LED carbon filament lamps, they give a retro yet contemporary feel to any space.