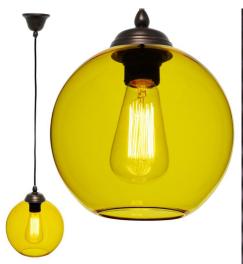

# Glass Pendants

Modica Glass Pendant 60W Yellow / Antique Bronze

## 1869KYELLB

60W Yellow / Antique Bronze Quicklink: Q4289

#### General

| Сар          | ES/E27                 |
|--------------|------------------------|
| Colour       | Yellow                 |
| Construction | Glass / Fabric / Metal |
| Dimmable     | Yes                    |
|              |                        |

#### Dimensions

Diameter 180mm Height 180mm Maximum 3000mm Suspension Length Rose Depth 70mm Rose Diameter 90mm

### Electrical

Maximum Wattage 60W Voltage 240V

The **Modica Glass** pendant is an elegant simple glass ball shaped pendant shade with complimenting lamp holder and ceiling rose, ideally suited to be paired with a filament lamp the glass pendant shade acts as a diffuser for the lamp creating interesting colours and lighting effects with a its semi transparent material.