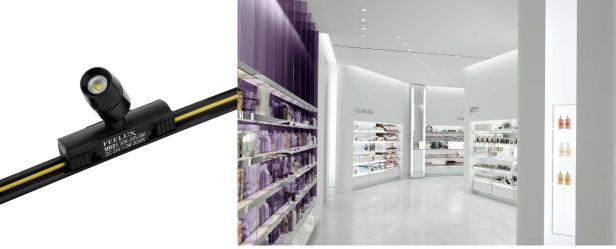

## Light Characteristics

Beam Angle30°Colour Rendering85Index4000K Cool WhiteColour Temperature4000K Cool WhiteLumens65 ImLumens Per Watt50 Im/W

Mini LED Monorail Spotlight for MonoRail, has a flexibility that makes them ideal for the retail environment.

The Slide and Swivel Mini LED Spotlight fixture can be 'snapped' into place anywhere. The Power Rail has maximum capacity of 180W through its length and can be installed with just one power feed to a maximum run length of approximately 20 meter in a single row. The track can also supply power to other electronics.

- Compatible and linkable with MonoRail system
- Slide and swivel mini LED spotlight
- Suitable for furniture and showcase application
- Simple Plug & Play connection to the power supply track
- Available in silver or black