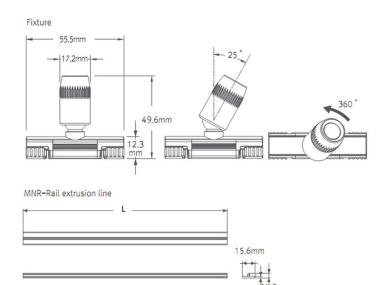

# Dimensions

Height 49.6mm Width 15.6mm

#### Electrical

Maximum Wattage 1.3W Voltage 24V

## Light Characteristics

Beam Angle30°Colour Rendering85Index4000K Cool WhiteColour Temperature4000K Cool WhiteLumens65 ImLumens Per Watt50 Im/W

Mini LED Monorail Spotlight for MonoRail, has a flexibility that makes them ideal for the retail environment.