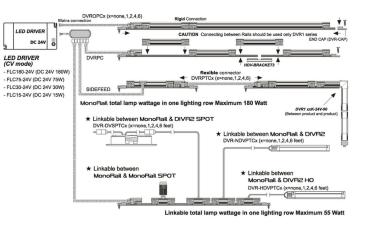

The Slide and Swivel Mini LED Spotlight fixture can be 'snapped' into place anywhere. The Power Rail has maximum capacity of 180W through its length and can be installed with just one power feed to a maximum run length of approximately 20 meter in a single row. The track can also supply power to other electronics.