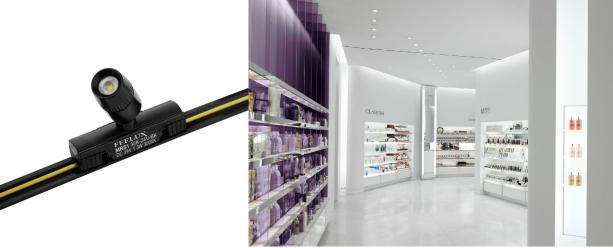

#### Light Characteristics

Beam Angle30°Colour Rendering85Index3000K Warm WhiteColour Temperature3000K Warm WhiteLumens65 ImLumens Per Watt50 Im/W

Mini LED Monorail Spotlight for MonoRail, has a flexibility that makes them ideal for the retail environment.

The Slide and Swivel Mini LED Spotlight fixture can be 'snapped' into place anywhere. The Power Rail has maximum capacity of 180W through its length and can be installed with just one power feed to a maximum run length of approximately 20 meter in a single row. The track can also supply power to other electronics.

- Compatible and linkable with MonoRail system
- Slide and swivel mini LED spotlight
- Suitable for furniture and showcase application
- Simple Plug & Play connection to the power supply track
- Available in silver or black