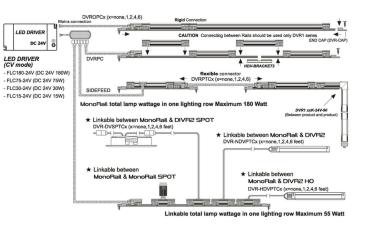

The Slide and Swivel Mini LED Spotlight fixture can be 'snapped' into place anywhere. The Power Rail has maximum capacity of 180W through its length and can be installed with just one power feed to a maximum run length of approximately 20 meter in a single row. The track can also supply power to other electronics.

- Compatible and linkable with MonoRail system
- Slide and swivel mini LED spotlight
- Suitable for furniture and showcase application
- Simple Plug & Play connection to the power supply track
- Available in silver or black