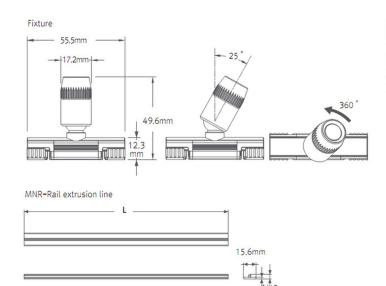

### Dimensions

Height 49.6mm Width 15.6mm

#### Electrical

Maximum Wattage 1.3W Voltage 24V