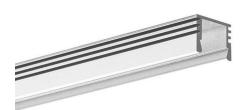

#### **Dimensions**

Depth 12mm Length 2070mm Width 16mm The Maxi Surface Extrusion Profile comes in 1m or 2m lengths and is used to house LED tape. It is compact lightweight and easy to install.

For universal use - interior design, furniture (kitchen cabinets, closets), stairs, exhibitors, advertisement, hotels, work stations.

### **Key Features**

- Designed to reach an IP67 waterproof rating
- Ability to obtain a line of light
- Good heat dissipation
- For multiple applications
- Housing for LED strips up to 0.39' / 10 mm wide