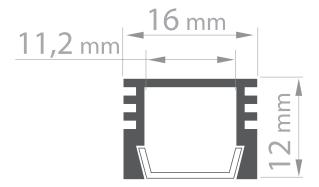

#### **Dimensions**

Depth 12mm Length 2070mm Width 16mm The Maxi Surface Extrusion Profile comes in 1m or 2m lengths and is used to house LED tape. It is compact lightweight and easy to install.

For universal use - interior design, furniture (kitchen cabinets, closets), stairs, exhibitors, advertisement, hotels, work stations.