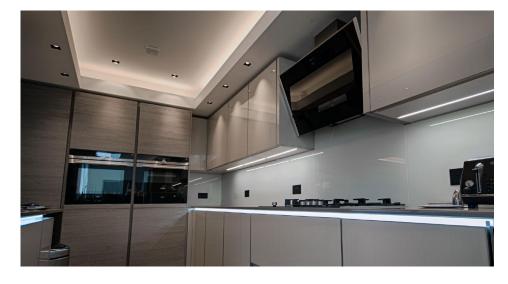

#### **Dimensions**

Depth 12mm Length 2070mm Width 16mm The Maxi Surface Extrusion Profile comes in 1m or 2m lengths and is used to house LED tape. It is compact lightweight and easy to install.

For universal use - interior design, furniture (kitchen cabinets, closets), stairs, exhibitors, advertisement, hotels, work stations.