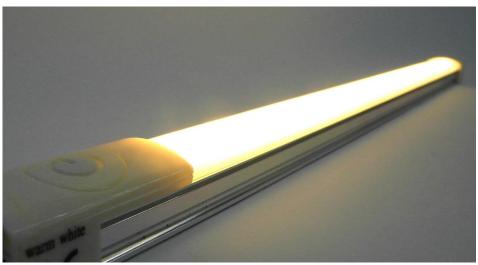

## **Light Characteristics**

Colour Rendering 65

Index

Colour Temperature 3000K Warm White

Lumens Per Watt 650 lm

The **LED Wand** is an extremely discrete and flexible strip primarily used for lighting up pelmets, coves, shelving, and any area which doesn't have a large amount of space. Available switched or unswitched in warm white.

The strips can be connected together using a interconnector allowing a consistent ray of light to wash onto any surface. There are also 15cm or 100cm power leads available seperately.

This fitting can either be attached to a surface using self adhesive magnets or small metal clips, both provided.