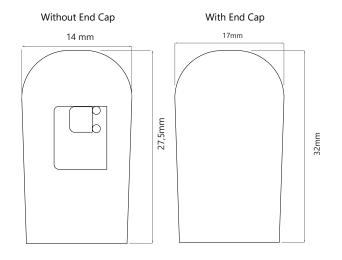

## General

| Construction    | Plastic |
|-----------------|---------|
| Dimmable        | No      |
| IP Rating       | IP65    |
| 0               |         |
|                 |         |
| Lamp Spacing    | 12.5mm  |
| Dimensione      |         |
| Dimensions      |         |
| Height          | 27.5mm  |
| Length          | 910mm   |
| Width           | 14mm    |
| Flectrical      |         |
| Electrical      |         |
| Maximum Wattage | 4.7W    |
| Voltage         | 240V    |