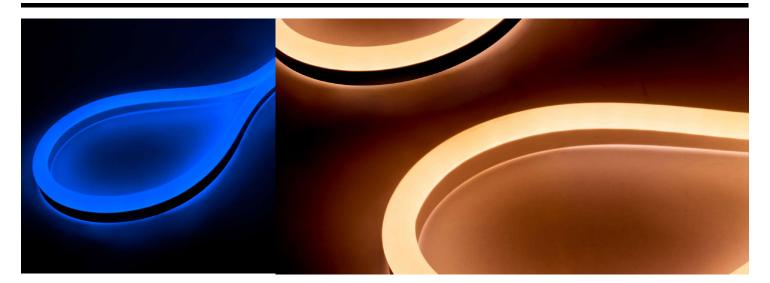

## LED Maxi Neon Flex 240V

LED Maxi Neon Flex 240V (14mm) Blue 910mm / 4.7W

**LED Neon Flex** is a versatile and user-friendly lighting device. It can be cut, bent, and formed in the field and is easily installed on the flat surface of varied materials. These include wood, plastic, steel or concrete walls.

The main advantages to using **LED Neon Flex** over similar products is that it provides high and even brightness and long life whilst also being durable and energy saving.

Please note the price given for this item is per unit length. As it is cut from a 49m reel, this is the maximum continuous length that can be purchased. If you order more than one unit you will receive one continuous run of neon flex.