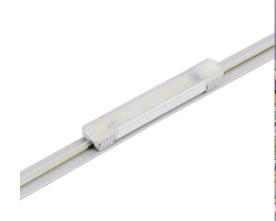

## LED Monorail Dimmable LED MonoRail 95mm Warm White 3000K 24V 1W 75 Im

## DVR1A3B24M 3000

1W 75 lm Quicklink: Q3D4D

### Light Characteristics

Colour Rendering 80 Index Colour Temperature 3000K Warm White Lumens 75 Im Lumens Per Watt 75 Im/W

MonoRail, has a flexibility that makes them ideal for the retail environment.

The slim, linear LED lighting fixture can be 'snapped' into place anywhere. The Power Rail has maximum capacity of 180W through its length and can be installed with just one power feed to a maximum run length of approximate 20 meter in a single row. The track can also supply power to other electronics.

- Super Slim liner with power track
- Greatly extends the length of a run with a single power point
- Fixtures snaps onto power track with no breaks in light output
- To be used with constant voltage DC 24V driver Dimmable with available accessories