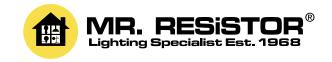

MonoRail, has a flexibility that makes them ideal for the retail environment.

The slim, linear LED lighting fixture can be 'snapped' into place anywhere. The Power Rail has maximum capacity of 180W through its length and can be installed with just one power feed to a maximum run length of approximate 20 meter in a single row. The track can also supply power to other electronics.

- Super Slim liner with power track
- Greatly extends the length of a run with a single power point
- Fixtures snaps onto power track with no breaks in light output
- To be used with constant voltage DC 24V driver Dimmable with available accessories