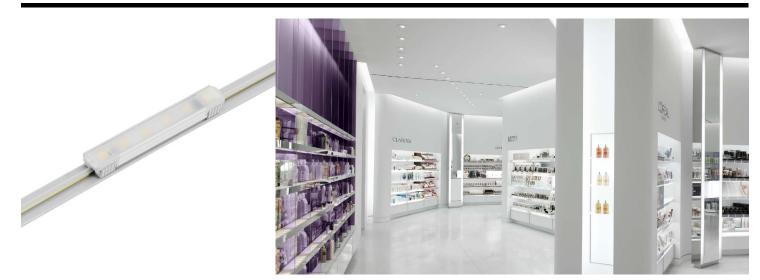

MonoRail, has a flexibility that makes them ideal for the retail environment.

The slim, linear LED lighting fixture can be 'snapped' into place anywhere. The Power Rail has maximum capacity of 180W through its length and can be installed with just one power feed to a maximum run length of approximate 20 meter in a single row. The track can also supply power to other electronics.

- Super Slim liner with power track
- Greatly extends the length of a run with a single power point
- Fixtures snaps onto power track with no breaks in light output
- To be used with constant voltage DC 24V driver Dimmable with available accessories