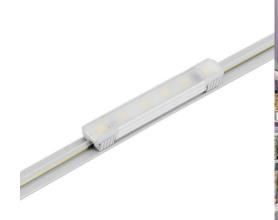

# LED Monorail Dimmable

LED MonoRail 95mm Cool White 4000K 24V 1W 75 lm

### **Light Characteristics**

Colour Rendering 80 Index Colour Temperature 4000K Cool White Lumens 75 lm Lumens Per Watt 75 lm/W

MonoRail, has a flexibility that makes them ideal for the retail environment.

The slim, linear LED lighting fixture can be 'snapped' into place anywhere. The Power Rail has maximum capacity of 180W through its length and can be installed with just one power feed to a maximum run length of approximate 20 meter in a single row. The track can also supply power to other electronics.

- Super Slim liner with power track
- Greatly extends the length of a run with a single power point
- Fixtures snaps onto power track with no breaks in light output
- To be used with constant voltage DC 24V driver Dimmable with available accessories