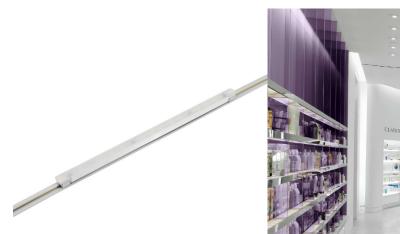

Lumens Per Watt 75 lm/W

MonoRail, has a flexibility that makes them ideal for the retail environment.

The slim, linear LED lighting fixture can be 'snapped' into place anywhere. The Power Rail has maximum capacity of 180W through its length and can be installed with just one power feed to a maximum run length of approximate 20 meter in a single row. The track can also supply power to other electronics.