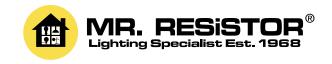

Lumens Per Watt 75 lm/W

MonoRail, has a flexibility that makes them ideal for the retail environment.

The slim, linear LED lighting fixture can be 'snapped' into place anywhere. The Power Rail has maximum capacity of 180W through its length and can be installed with just one power feed to a maximum run length of approximate 20 meter in a single row. The track can also supply power to other electronics.

- Super Slim liner with power track
- Greatly extends the length of a run with a single power point
- Fixtures snaps onto power track with no breaks in light output
- To be used with constant voltage DC 24V driver Dimmable with available accessories