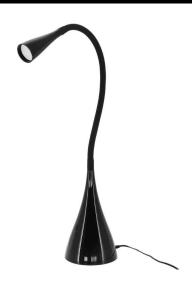

# LED Dimmable Table Lamps

LED Dimmable Table Lamp 240V

## **LEDTABLEDEL1211B**

Black 3.5W Quicklink: Q3F22

General Colour Black Construction Plastic Dimmable Yes

Dimmable Yes

#### Dimensions

Base Depth 200mm Base Diameter 112mm Cable Length 1800mm Head Diameter 40mm Height 485mm

# Electrical

Energy Efficiency

Rating

Maximum Wattage 3.5W Voltage 240V

### **Light Characteristics**

Colour Temperature 3000K Warm White

Halogen Equivalent 30W

Wattage

Lumens 280 lm Lumens Per Watt 80 lm/W The LED 3.5W Table Lamp is a flexible table lamp with a low power 3.5W integrated LED light. This contemporary style lamp is available in a variety of colours that will suit any home or work place. Power levels of the lamp can be adjusted with a 3 preset level touch dimmer.