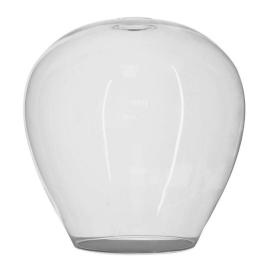

## **1865 CLEAR**

60W Clear Quicklink: Q4269

## General

Colour Clear Construction Glass

## **Dimensions**

Shade Diameter 260mm Shade Height 275mm

## Electrical

Maximum Wattage 60W

The **Latina Glass** pendant shade is an elegant simple glass shade, to be used with our pendant kit or alternately paired with other lamp holders, ideally suited to be paired with a filament lamp the glass pendant shade acts as a diffuser for the lamp creating interesting colours and lighting effects with a its semi transparent material.