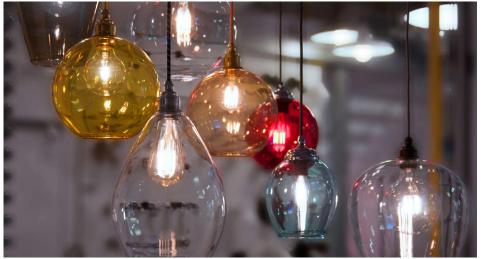

Mr Resistor's Glass Pendant Shades are created from high quality Venetian glass. The shades are all hand blown in Italy, which gives each one a unique character. The pendants can be hung individually or in groups and when teamed with our LED carbon filament lamps, they give a retro yet contemporary feel to any space.