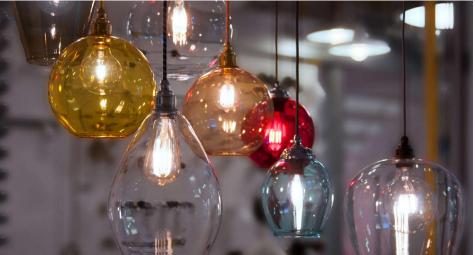

Mr Resistor's Glass Pendant Shades are created from high quality Venetian glass. The shades are all hand blown in Italy, which gives each one a unique character. The pendants can be hung individually or in groups and when teamed with our LED carbon filament lamps, they give a retro yet contemporary feel to any space.