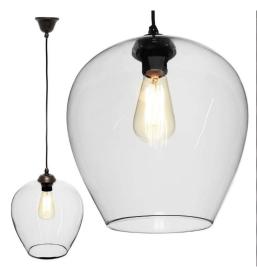

# Glass Pendants

Latina Glass Pendant 60W Clear / Antique Bronze

## 1865KCLEARB

60W Clear / Antique Bronze Quicklink: Q428A

#### General

| Сар          | ES/E27                 |
|--------------|------------------------|
| Colour       | Clear                  |
| Construction | Glass / Fabric / Metal |
| Dimmable     | Yes                    |
|              |                        |

#### Dimensions

Maximum3000mmSuspension Length70mmRose Depth70mmRose Diameter90mmShade Diameter260mmShade Height275mm

### Electrical

Maximum Wattage 60W Voltage 240V

The **Latina Glass** pendant is an elegant simple glass bubble shaped pendant shade with complimenting lamp holder and ceiling rose, ideally suited to be paired with a filament lamp the glass pendant shade acts as a diffuser for the lamp creating interesting colours and lighting effects with a its semi transparent material.