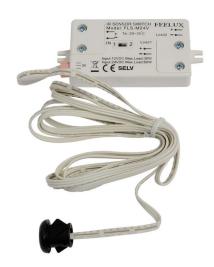

## FLS-M24V

Black 60W Quicklink: Q41DE

General

Colour Black
Construction Plastic

Dimensions

Cable Length 2m

Cut Out 13.5mm (Diameter)

Depth 12mm Diameter 17.5mm

Electrical

Maximum Wattage 60W Voltage 24V An **IR Door and Motion Detection Sensor Switch**. The IR sensor for LED lighting has two selectable functions before installation, function one the monostable function operates by turning the lamp on when a door is opened and off when closed, suitable for cupboards. Function two Bistable function is controlled by detection of hand movement over the sensor, ideal for mounting for example on a bathroom mirror.

The FLS-M24V needs to be powered by a 12V or 24V driver. A 12V driver will give a maximum load of 30W, and a 24V driver will give a maximum load of 60W  $^{\circ}$ 