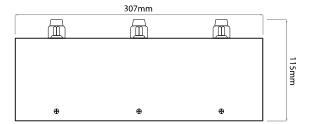

## **Dimensions**

Cut Out 316 x 112mm (Length x Width)

Depth 91mm Horizontal Rotation 45° 307mm Length 45° Vertical Rotation Width 102mm