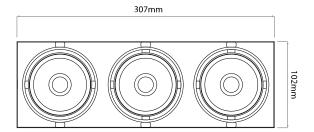

## **Dimensions**

Cut Out 316 x 112mm (Length x Width)

Depth 91mm Horizontal Rotation 45° 307mm Length 45° Vertical Rotation Width 102mm