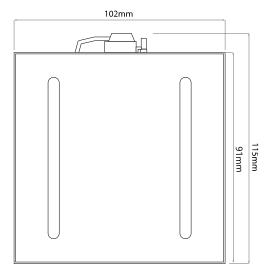

## **Dimensions**

 $\begin{array}{cc} \text{Cut Out} & 316 \, \text{x} \, 112 \text{mm} \\ & \text{(Length} \, \text{x} \, \text{Width)} \end{array}$ 

Depth 115mm
Horizontal Rotation 45°
Length 307mm
Vertical Rotation 45°
Width 102mm