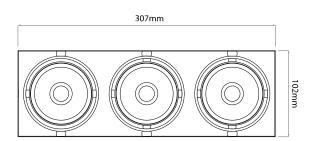

## **Dimensions**

 $\begin{array}{cc} \text{Cut Out} & 316 \, \text{x} \, 112 \text{mm} \\ & \text{(Length} \, \text{x} \, \text{Width)} \end{array}$ 

Depth 115mm
Horizontal Rotation 45°
Length 307mm
Vertical Rotation 45°
Width 102mm