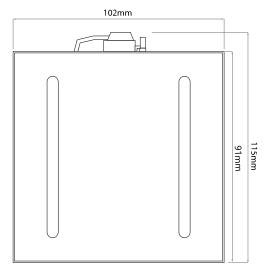

## **Dimensions**

Cut Out 316 x 112mm (Length x Width)

Depth 115mm Horizontal Rotation 45° Length 307mm Vertical Rotation 45° Width 102mm