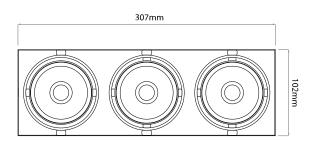

## **Dimensions**

Cut Out 316 x 112mm (Length x Width)

Depth 115mm Horizontal Rotation 45° Length 307mm Vertical Rotation 45° Width 102mm