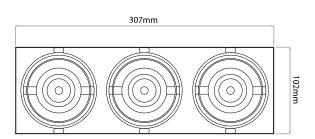

## **Dimensions**

477 x 167mm Cut Out (Length x Width)

Depth 104mm Horizontal Rotation 45° 470mm Length 45° Vertical Rotation Width 160mm