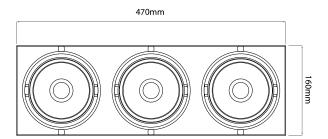

## **Dimensions**

Cut Out

(Length x Width) Depth 104mm Horizontal Rotation 45° 470mm Length

477 x 167mm

45° Vertical Rotation Width 160mm