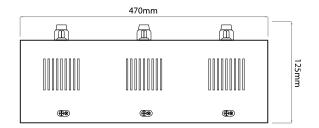

## **Dimensions**

Cut Out

(Length x Width) Depth 104mm Horizontal Rotation 45° 470mm Length

477 x 167mm

45° Vertical Rotation Width 160mm