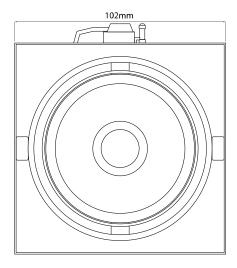

#### Dimensions

| Cut Out             | 112 x 112mm      |
|---------------------|------------------|
|                     | (Length x Width) |
| Depth               | 115mm            |
| Horizontal Rotation | 45°              |
| Length              | 102mm            |
| Vertical Rotation   | 45°              |
| Width               | 102mm            |

This version takes a low voltage AR70 50W maximum lamp (available separately). If you wish to see detailed installation instructions, please click on the technical tab.

Section drawing for FRT100 Frame 15mm