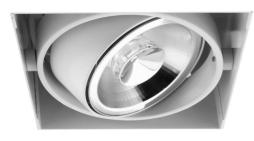

### Electrical

| Maximum Wattage | 50W |
|-----------------|-----|
| Voltage         | 12V |

The **Grid Trimless Single AR70** is an adjustable downlighter that can take up to a 50W lamp, which can be angled in any direction.

This product comes with a mounting ring which is designed to be fitted into the ceiling and plastered in before the light fixture is put into place. The downlighter fits into the hole in the ceiling and will rest on top of the mounting bracket. Once the light is fitted there will be no trim unlike the similar *Grid Range* of products.

This version takes a low voltage AR70 50W maximum lamp (available separately). If you wish to see detailed installation instructions, please click on the technical tab.

Section drawing for FRT100 Frame 15mm