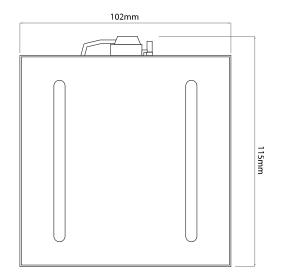

#### Dimensions

| Cut Out             | 112 x 112mm      |
|---------------------|------------------|
|                     | (Length x Width) |
| Depth               | 115mm            |
| Horizontal Rotation | 45°              |
| Length              | 102mm            |
| Vertical Rotation   | 45°              |
| Width               | 102mm            |

Section drawing for FRT100 Frame 28mm