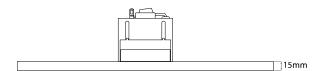

This version takes a low voltage AR70 50W maximum lamp (available separately). If you wish to see detailed installation instructions, please click on the technical tab.

Section drawing for FRT100 Frame 15mm