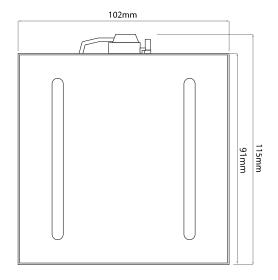

## Dimensions

 $\begin{array}{cc} \text{Cut Out} & 112 \, \text{x} \, 112 \text{mm} \\ & \text{(Length x Width)} \end{array}$ 

Depth 115mm Horizontal Rotation 45° Length 102mm Vertical Rotation 45° Width 102mm