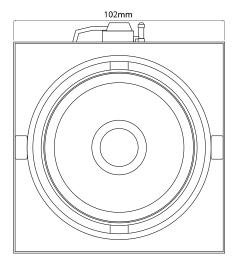

## Dimensions

 $\begin{array}{cc} \text{Cut Out} & 112 \, \text{x} \, 112 \text{mm} \\ & \text{(Length x Width)} \end{array}$ 

Depth 115mm Horizontal Rotation 45° Length 102mm Vertical Rotation 45° Width 102mm