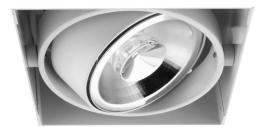

## **FRT100 QR70 WHT**

50W White Quicklink: Q21AB

## Electrical

Maximum Wattage 50W Voltage 12V The **Grid Trimless Single AR70** is an adjustable downlighter that can take up to a 50W lamp, which can be angled in any direction.

This product comes with a mounting ring which is designed to be fitted into the ceiling and plastered in before the light fixture is put into place. The downlighter fits into the hole in the ceiling and will rest on top of the mounting bracket. Once the light is fitted there will be no trim unlike the similar *Grid Range* of products.