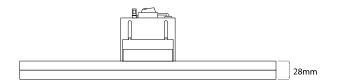

otation 45° Width 102mm

## Electrical

Maximum Wattage 50W Voltage 12V The **Grid Trimless Single AR70** is an adjustable downlighter that can take up to a 50W lamp, which can be angled in any direction.

This product comes with a mounting ring which is designed to be fitted into the ceiling and plastered in before the light fixture is put into place. The downlighter fits into the hole in the ceiling and will rest on top of the mounting bracket. Once the light is fitted there will be no trim unlike the similar *Grid Range* of products.

This version takes a low voltage AR70 50W maximum lamp (available separately). If you wish to see detailed installation instructions, please click on the technical tab.







Section drawing for FRT100 Frame 15mm

Section drawing for FRT100 Frame 28mm